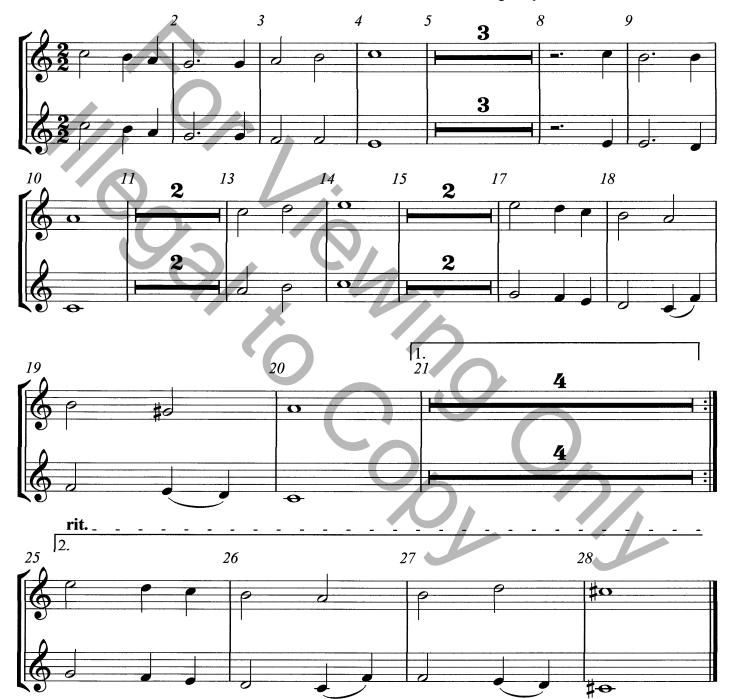

#### Echo Carol 17th Century Arranged by Ken Dahlin, October, 2010 5 3 8 4 6 7 2 0 0 6 e ᢖ ₹. σ 1. 21 12 10 13 17 9 11 15 16 2 4 O 9 2 4 0 2 $\overline{\mathbf{\Phi}}$ ₽ ⋬⋥ 2. 25 **rit.** 22 23 24 27 28 \_ 26 10 Ο 9 Θ Ð 7 \$ 0 7 ⋬Ӛ • ₽ #7 #ਹੋ Ð -