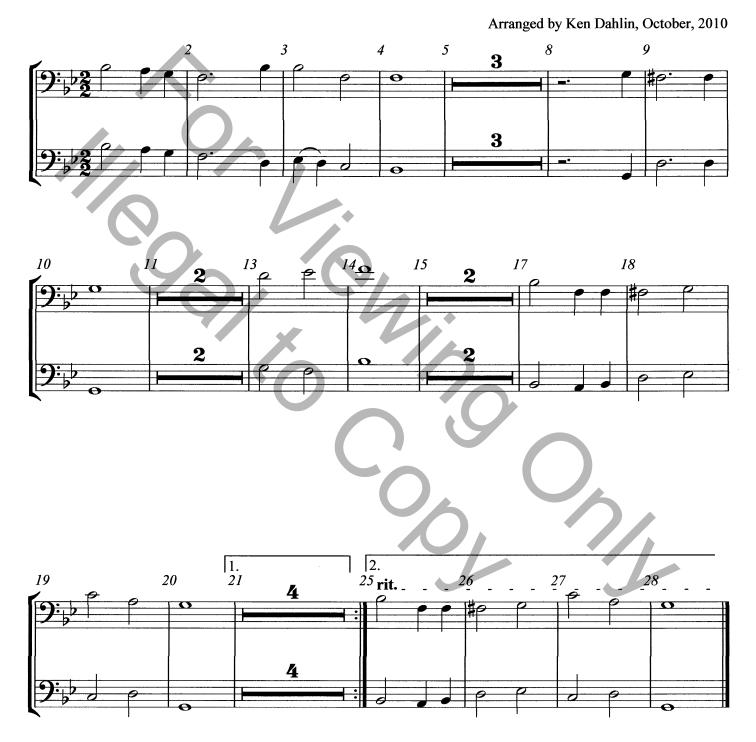

#### 17th Century

Arranged by Ken Dahlin, October, 2010 θ ₫  $\overline{\mathbf{\Phi}}$ **rit.**\_  $\overline{2}6$  $2\bar{8}$ <del>•</del> Θ Copyright © October, 2010 

Arranged by Ken Dahlin, October, 2010 3 8 9 2 5 10 4 3 13 18 19 11 14 15 17 2 2 0 <u><u></u> <u></u> <u></u></u> 2. 25 rit. 1. 21 \_ 27\_ <u>26</u> 20 \_ 28 -\_ -\_ 4 **‡0** Copyright © October, 2010

Arranged by Ken Dahlin, October, 2010

Piano