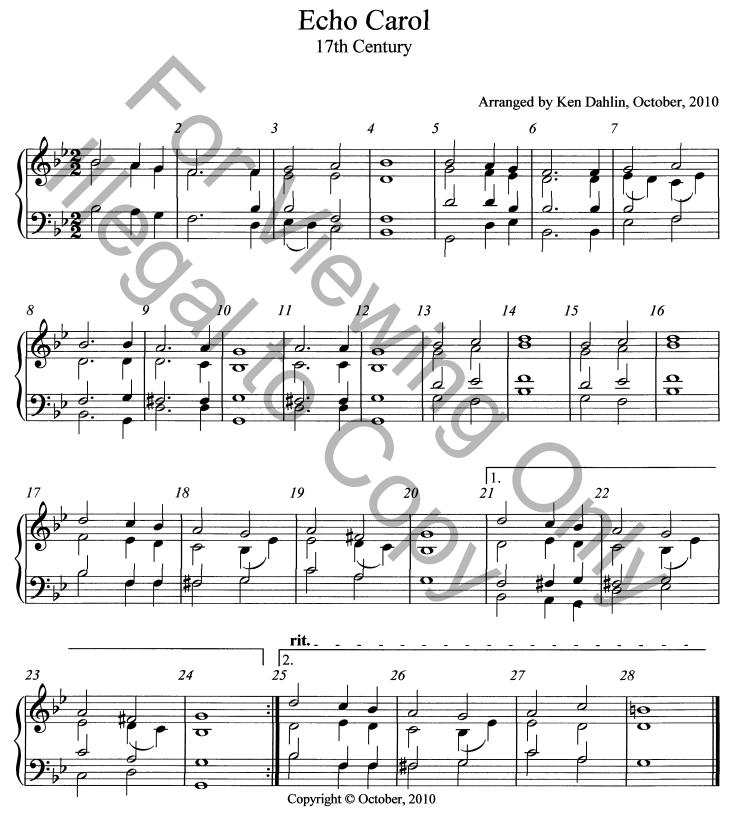

# Echo Carol

#### 17th Century

Arranged by Ken Dahlin, October, 2010 θ ₫  $\overline{\mathbf{\Phi}}$ **rit.**\_  $\overline{2}6$  $2\bar{8}$ <del>•</del> Θ Copyright © October, 2010 

Arranged by Ken Dahlin, October, 2010 3 8 9 2 5 10 4 3 13 18 19 11 14 15 17 2 2 0 <u><u></u> <u></u> <u></u></u> 2. 25 rit. 1. 21 \_ 27\_ <u>26</u> 20 \_ 28 -\_ -\_ 4 **‡0** Copyright © October, 2010